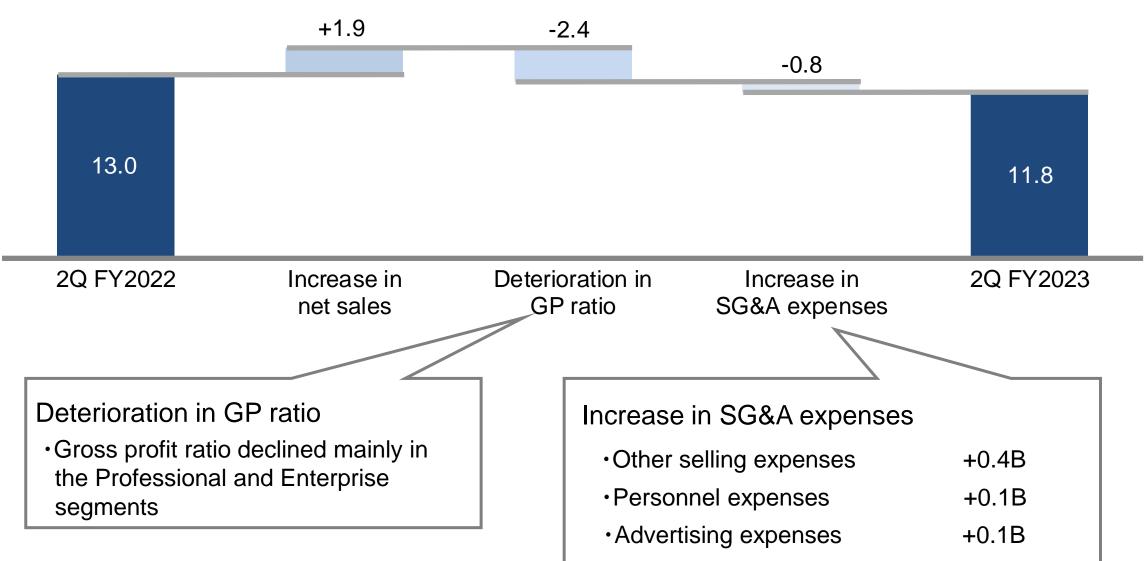

2Q 2023 Actual (from April 1 to June 30)

2Q 2Q Changes 2022 2023 % Amount Net sales 142.5 148.0 +4% +5.5(35.3%) (33.7%) (-1.6%) Gross profit -1% 50.2 49.8 -0.4 (9.2%) (8.0%) (-1.2%) **Operating income** 11.8 -9% 13.0 -1.2 (9.6%) (8.4%) (-1.2%) Ordinary income 13.7 12.4 -1.3 -9% Net income attributable (6.6%) (5.5%) (-1.0%) to owners of the parent 9.3 8.2 -12% -1.1

# Op. Income Variance Analysis 2Q 2023 Actual (from April 1 to June 30)

(Billions of yen)

2Q 2023 Actual (from April 1 to June 30)

(Billions of yen)

|              | 2Q FY     | 2Q FY2022 2Q FY2023 |           | 2023          | Changes   |               |
|--------------|-----------|---------------------|-----------|---------------|-----------|---------------|
|              | Net sales | Op.<br>Income       | Net sales | Op.<br>Income | Net sales | Op.<br>Income |
| Consumers    | 31.5      | 3.5                 | 32.7      | 3.3           | +1.2      | -0.2          |
| Enterprise   | 49.4      | 4.1                 | 52.9      | 4.0           | +3.5      | -0.2          |
| Area         | 55.6      | 4.0                 | 57.6      | 4.3           | +2.0      | +0.3          |
| Professional | 11.1      | 1.9                 | 10.2      | 0.9           | -0.9      | -1.0          |
| Other        | -5.1      | -0.5                | -5.5      | -0.7          | -0.3      | -0.2          |
| Total        | 142.5     | 13.0                | 148.0     | 11.8          | +5.5      | -1.2          |