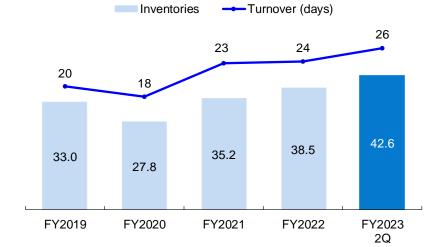

| 414.0           | +13.7   |  |
| Shareholders' equity                                   | 387.4             | 399.6           | +12.2   |  |
| (Treasury stock)                                       | -2.1              | -2.1            | +0.0    |  |
| Total accumulated other comprehensive<br>income (loss) | 12.1              | 13.6            | +1.4    |  |
| Stock acquisition rights                               | 0.0               | 0.0             | +0.0    |  |
| Non-controlling interests                              | 0.8               | 0.8             | +0.0    |  |
| Equity ratio                                           | 73%               | 74%             | +1%     |  |

# ■ Notes accounts receivable-trade and <sup>(Billions of yen)</sup> contract assets



#### Inventories



31

### **Financial Indicator**



#### ■ Cash Flow



#### Capital Investment

|                    | 1Q-2Q<br>Actual | 3Q-4Q<br>Projection | FY   |
|--------------------|-----------------|---------------------|------|
| FY 2022 Actual     | 3.5             | 5.6                 | 9.1  |
| FY 2023 Projection | 4.9             | 5.6                 | 10.5 |

Depreciation and amortization

|                    | 1Q-2Q<br>Actual | 3Q-4Q<br>Projection | FY  |
|--------------------|-----------------|---------------------|-----|
| FY 2022 Actual     | 4.9             | 4.7                 | 9.6 |
| FY 2023 Projection | 4.8             | 4.9                 | 9.7 |



Canon Marketing Japan Inc.