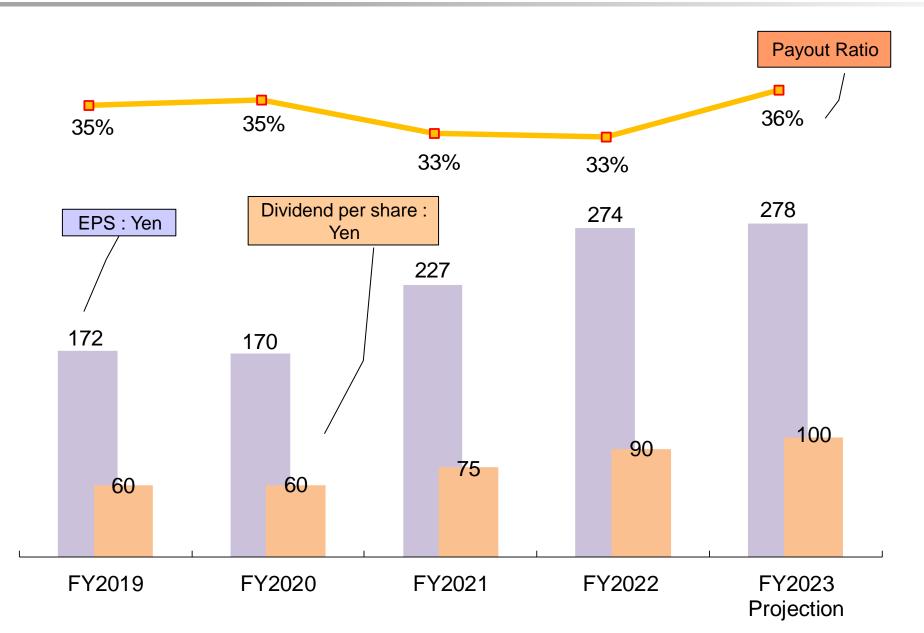

Despite increased sales, 2Q operating income decreased largely due to higher SG&A expenses.

IT Solutions continued to perform strongly, achieving doubledigit growth.

The Group raised its profit forecasts and increased the annual dividend to ¥100.