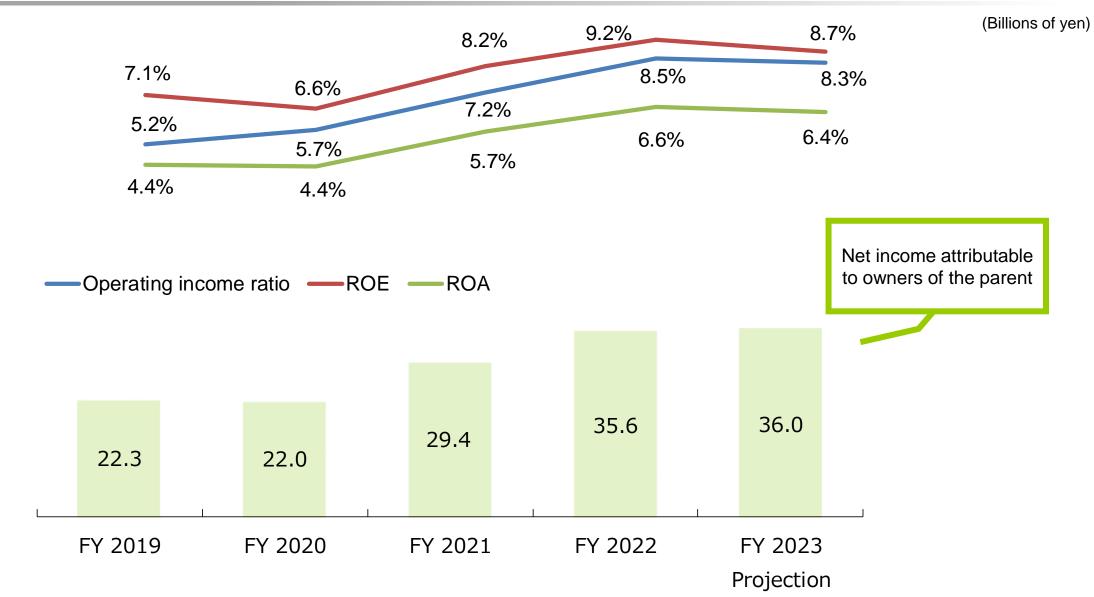

### Summary of Projections

|                            | FY2023                  | FY2023                | Chan    | ges | FY2022 | Chan    | ges |
|----------------------------|-------------------------|-----------------------|---------|-----|--------|---------|-----|
|                            | Previoius<br>Projection | Current<br>Projection | Amount  | %   | Actual | Amount  | %   |
|                            |                         |                       |         |     |        |         |     |
| Net Sales                  | 624.0                   | 624.0                 | _       | _   | 588.1  | +35.9   | +6% |
|                            | (8.0%)                  | (8.3%)                | (+0.3%) |     | (8.5%) | (-0.2%) |     |
| Operating Income           | 50.0                    | 52.0                  | +2.0    | +4% | 49.9   | +2.1    | +4% |
|                            | (8.2%)                  | (8.6%)                | (+0.3%) |     | (8.7%) | (-0.1%) |     |
| Ordinary Income            | 51.4                    | 53.4                  | +2.0    | +4% | 51.0   | +2.4    | +5% |
| Net income attributable to | (5.7%)                  | (5.8%)                | (+0.1%) |     | (6.0%) | (-0.3%) |     |
| owners of the parent       | 35.6                    | 36.0                  | +0.4    | +1% | 35.6   | +0.4    | +1% |