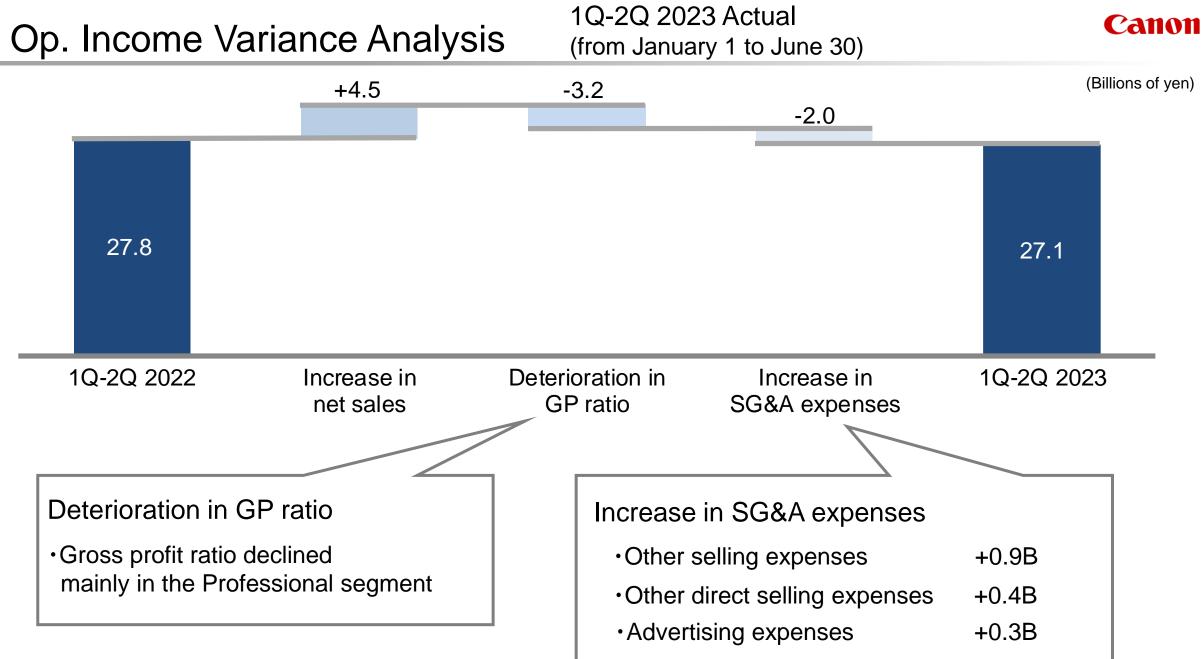

%"Other" includes elimination of intersegment transactions, shared service businesses and corporate expenses that are not allocated to each segment.

|                         | 1Q-2Q   | 1Q-2Q   | Change  | S   |
|-------------------------|---------|---------|---------|-----|
|                         | 2022    | 2023    | Amount  | %   |
|                         |         |         |         |     |
| Net sales               | 289.9   | 302.8   | +12.9   | +4% |
|                         | (34.8%) | (33.7%) | (-1.1%) |     |
| Gross profit            | 100.7   | 102.0   | +1.2    | +1% |
|                         | (9.6%)  | (8.9%)  | (-0.7%) |     |
| Operating income        | 27.8    | 27.1    | -0.7    | -3% |
|                         | (9.8%)  | (9.2%)  | (-0.6%) |     |
| Ordinary income         | 28.4    | 27.9    | -0.6    | -2% |
| Net income attributable | (6.7%)  | (6.2%)  | (-0.5%) |     |
| to owners of the parent | 19.4    | 18.7    | -0.7    | -4% |

### Segment Outline

1Q-2Q 2023 Actual (from January 1 to June 30)

(Billions of yen)

|              | - •       | 1Q-2Q 1Q-2Q<br>2022 2023 |           |               | Changes   |               |  |
|--------------|-----------|--------------------------|-----------|---------------|-----------|---------------|--|
|              | Net sales | Op.<br>Income            | Net sales | Op.<br>Income | Net sales | Op.<br>Income |  |
| Consumers    | 62.8      | 6.6                      | 64.1      | 6.2           | +1.4      | -0.4          |  |
| Enterprise   | 100.5     | 9.5                      | 107.5     | 9.9           | +7.0      | +0.4          |  |
| Area         | 112.8     | 8.5                      | 118.6     | 9.3           | +5.8      | +0.7          |  |
| Professional | 23.9      | 4.1                      | 22.0      | 2.9           | -1.9      | -1.2          |  |
| Other        | -10.1     | -0.9                     | -9.5      | -1.1          | +0.7      | -0.2          |  |
| Total        | 289.9     | 27.8                     | 302.8     | 27.1          | +12.9     | -0.7          |  |