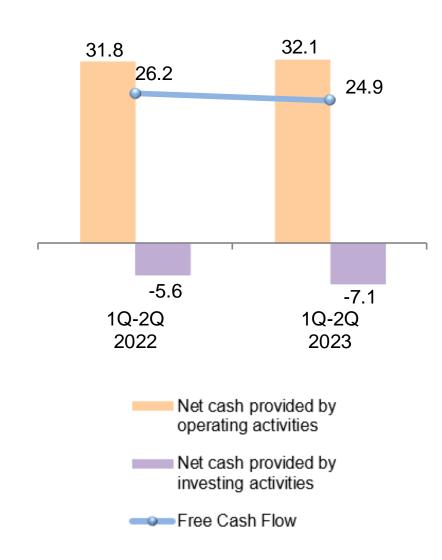

| 387.4             | 399.6           | +12.2   |  |
| (Treasury stock)                                       | -2.1              | -2.1            | +0.0    |  |
| Total accumulated other comprehensive<br>income (loss) | 12.1              | 13.6            | +1.4    |  |
| Stock acquisition rights                               | 0.0               | 0.0             | +0.0    |  |
| Non-controlling interests                              | 0.8               | 0.8             | +0.0    |  |
| Equity ratio                                           | 73%               | 74%             | +1%     |  |

# ■ Notes accounts receivable-trade and <sup>(Billions of yen)</sup> contract assets



#### Inventories



31

### **Financial Indicator**



#### ■ Cash Flow



#### Capital Investment

|                    | 1Q-2Q<br>Actual | 3Q-4Q<br>Projection | FY   |
|--------------------|-----------------|---------------------|------|
| FY 2022 Actual     | 3.5             | 5.6                 | 9.1  |
| FY 2023 Projection | 4.9             | 5.6                 | 10.5 |

Depreciation and amortization

|                    | 1Q-2Q<br>Actual | 3Q-4Q<br>Projection | FY  |
|--------------------|-----------------|---------------------|-----|
| FY 2022 Actual     | 4.9             | 4.7                 | 9.6 |
| FY 2023 Projection | 4.8             | 4.9                 | 9.7 |



Canon Marketing Japan Inc.