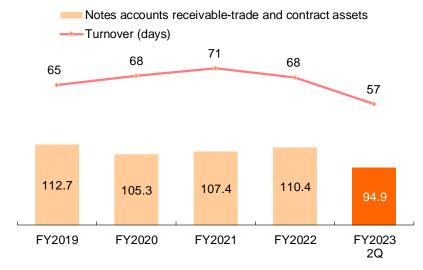

| 400.4             | 414.0           | +13.7   |  |
| Shareholders' equity                                   | 387.4             | 399.6           | +12.2   |  |
| (Treasury stock)                                       | -2.1              | -2.1            | +0.0    |  |
| Total accumulated other comprehensive<br>income (loss) | 12.1              | 13.6            | +1.4    |  |
| Stock acquisition rights                               | 0.0               | 0.0             | +0.0    |  |
| Non-controlling interests                              | 0.8               | 0.8             | +0.0    |  |
| Equity ratio                                           | 73%               | 74%             | +1%     |  |

# ■ Notes accounts receivable-trade and <sup>(Billions of yen)</sup> contract assets



#### Inventories



31

### **Financial Indicator**



#### ■ Cash Flow



#### Capital Investment

|                    | 1Q-2Q<br>Actual | 3Q-4Q<br>Projection | FY   |
|--------------------|-----------------|---------------------|------|
| FY 2022 Actual     | 3.5             | 5.6                 | 9.1  |
| FY 2023 Projection | 4.9             | 5.6                 | 10.5 |

Depreciation and amortization

|                    | 1Q-2Q<br>Actual | 3Q-4Q<br>Projection | FY  |
|--------------------|-----------------|---------------------|-----|
| FY 2022 Actual     | 4.9             | 4.7                 | 9.6 |
| FY 2023 Projection | 4.8             | 4.9                 | 9.7 |



Canon Marketing Japan Inc.