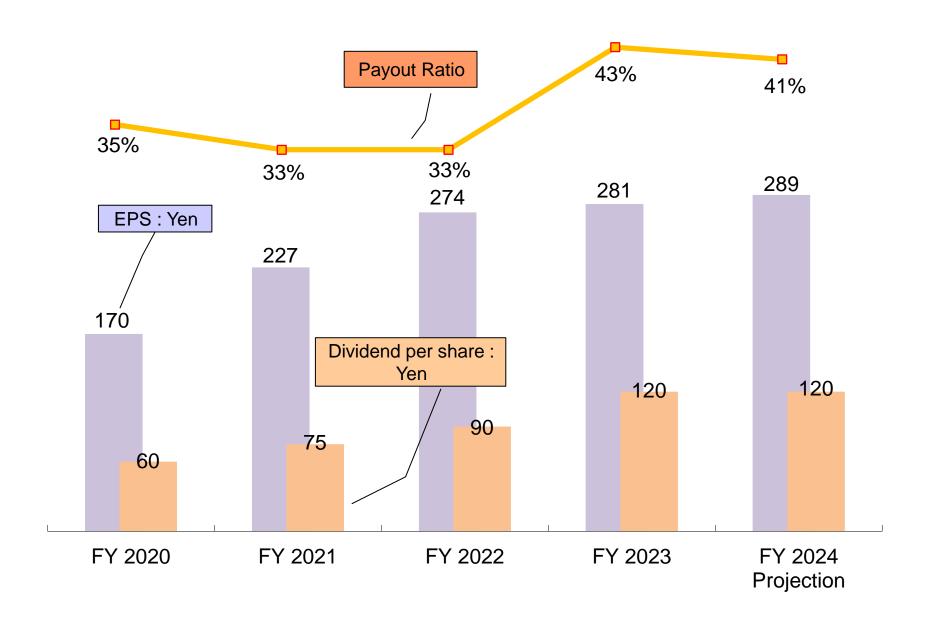

15%                     | +10%                     |
| Healthcare           | Amount | +52%          | +20%          | +2%           | +29%          | +28%                 | +11%          | +139%         | +101%         | +34%          | +57%                 | +68%                     | +10%                     |

Forward-looking statements and results forecasts presented in this material are based on the management's assumptions using currently available information and therefore contain inherent risks and uncertainties.

# Please see the **Supplementary Material for 2023 4Q** on our website.

•URL

https://cweb.canon.jp/eng/ir/library/presentation.html

As a consequence, due to a range of possible factors, actual results may materially differ from the forecast

## Financial Indicator





# Canon Marketing Japan Group

# Supplementary Information

# Capital Relationship Diagram





# Results of main consolidated companies



|                             |            | 40 EV20 | 222         | 4Q FY2023 |         | Changes              |         |      |  |
|-----------------------------|------------|---------|-------------|-----------|---------|----------------------|---------|------|--|
|                             |            | 4Q FY20 | J <b>ZZ</b> | 4Q F 12   | 023     | +4.7<br>+1.0 (+1.5%) | nt      | %    |  |
| Enterprise                  |            |         |             |           |         |                      |         |      |  |
| Canon IT Solutions Inc.     | Net sales  | 29.2    |             | 33.9      |         | +4.7                 |