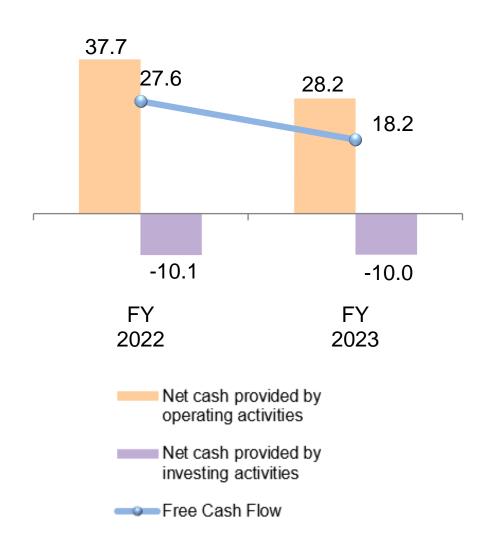

reholders' equity                                | 387.4           | 410.8           | +23.4   |
| (Treasury stock)                                    | -2.1            | -2.1            | +0.0    |
| Total accumulated other comprehensive income (loss) | 12.1            | 23.9            | +11.8   |
| Stock acquisition rights                            | 0.0             | 0.1             | +0.0    |
| Non-controlling interests                           | 0.8             | 0.7             | -0.1    |
| Equity ratio                                        | 73%             | 78%             | +5%     |

# ■ Notes accounts receivable-trade and contract assets

68



68

66



#### ■ Inventories

65



### Financial Indicator





### Financial Indicator



(Billions of yen)

#### ■ Cash Flow



### ■ Capital Investment

|             |            | FY                |
|-------------|------------|-------------------|
| FY 2022 A   | ctual      | 9.1               |
| FY 2023 A   | ctual      | 9.4               |
| FY 2024 P   | rojection  | 15.1              |
| ■ Depreciat | ion and ar | mortization<br>FY |
| FY 2022 A   | ctual      | 9.6               |
| FY 2023 A   | ctual      | 9.7               |
| FY 2024 P   | rojection  | 10.2              |

# Canon Marketing Japan Group