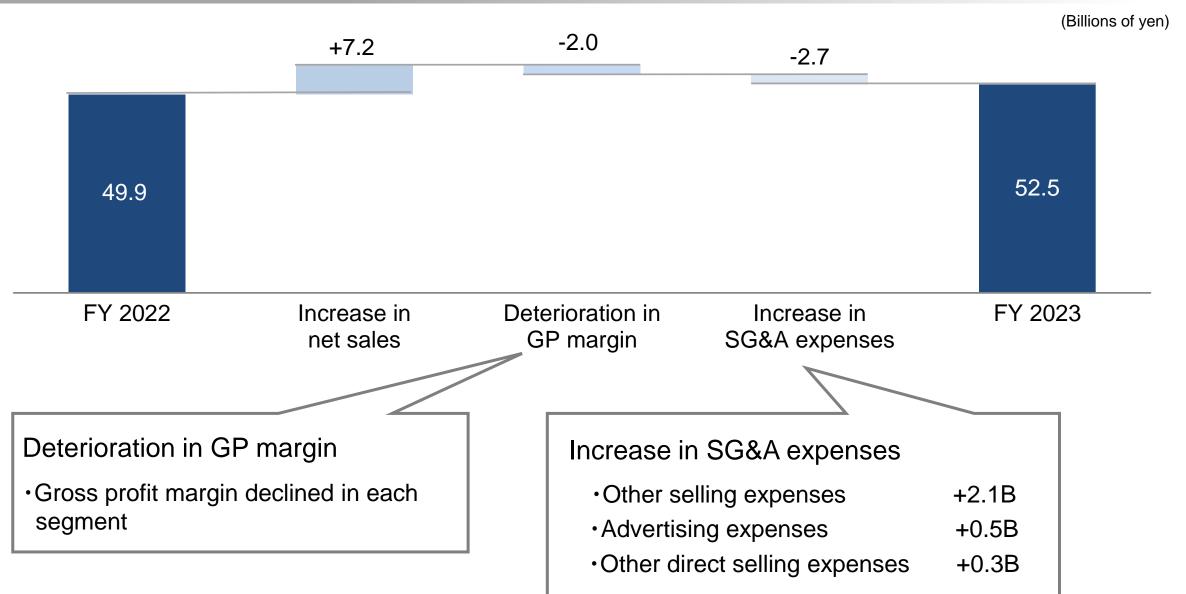

# Op. Income Variance Analysis

FY2023 Actual (from January 1 to December 31)

# FY2023 Actual (from January 1 to December 31)

|              | FY<br>2022 |               | FY<br>2023 |               | Changes   |               |
|--------------|------------|---------------|------------|---------------|-----------|---------------|
|              | Net sales  | Op.<br>Income | Net sales  | Op.<br>Income | Net sales | Op.<br>Income |
| Consumers    | 136.6      | 13.9          | 134.7      | 13.4          | -1.9      | -0.6          |
| Enterprise   | 202.7      | 17.1          | 220.3      | 19.7          | +17.6     | +2.6          |
| Area         | 226.6      | 15.6          | 233.9      | 18.2          | +7.4      | +2.7          |
| Professional | 41.7       | 5.2           | 40.2       | 3.6           | -1.5      | -1.6          |
| Other        | -19.4      | -1.9          | -19.7      | -2.4          | -0.2      | -0.5          |
| Total        | 588.1      | 49.9          | 609.5      | 52.5          | +21.3     | +2.5          |

<sup>%&</sup>quot;Other" includes elimination of intersegment transactions, shared service businesses and corporate expenses that are not allocated to each segment.