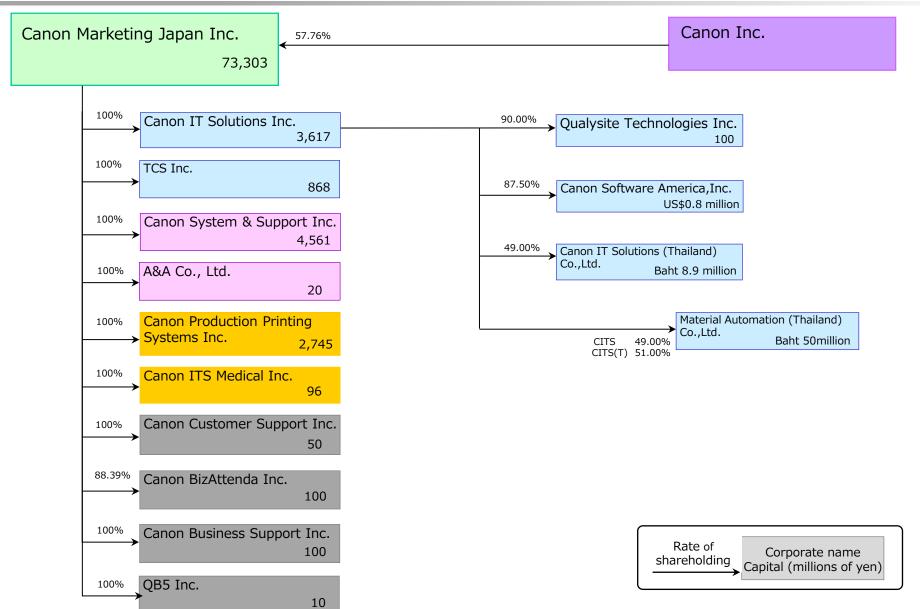

#### [Reference] Results of main consolidated companies

Canon IT Solutions Inc.

|            | 40   | )    | Changes |      |  |
|------------|------|------|---------|------|--|
|            | 2022 | 2023 | Amount  | %    |  |
| Net sales  | 29.2 | 33.9 | +4.7    | +16% |  |
| Op. income | 2.8  | 3.8  | +1.0    | +34% |  |

#### [Reference] Results of main consolidated companies

Canon System & Support Inc.

|            | 4Q        | )    | Changes |      |  |
|------------|-----------|------|---------|------|--|
|            | 2022 2023 |      | Amount  | %    |  |
| Net sales  | 24.9      | 26.0 | +1.1    | +5%  |  |
| Op. income | 1.3       | 1.7  | +0.4    | +33% |  |

#### [Reference] Results of main consolidated companies

Canon Production Printing Systems Inc.

|            | 4Q   |      | Chan   | ges |
|------------|------|------|--------|-----|
|            | 2022 | 2023 | Amount | %   |
| Net sales  | 2.4  | 2.6  | +0.2   | +8% |
| Op. income | -0.1 | -0.0 | +0.1   |     |