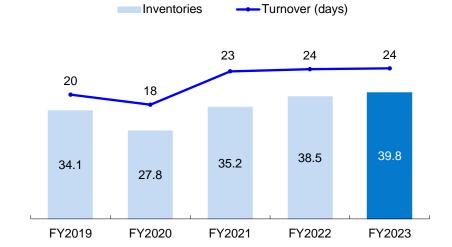

#### [Reference] Results of main consolidated companies

Canon IT Solutions Inc.

|            | 40   | )    | Changes |      |  |
|------------|------|------|---------|------|--|
|            | 2022 | 2023 | Amount  | %    |  |
| Net sales  | 29.2 | 33.9 | +4.7    | +16% |  |
| Op. income | 2.8  | 3.8  | +1.0    | +34% |  |