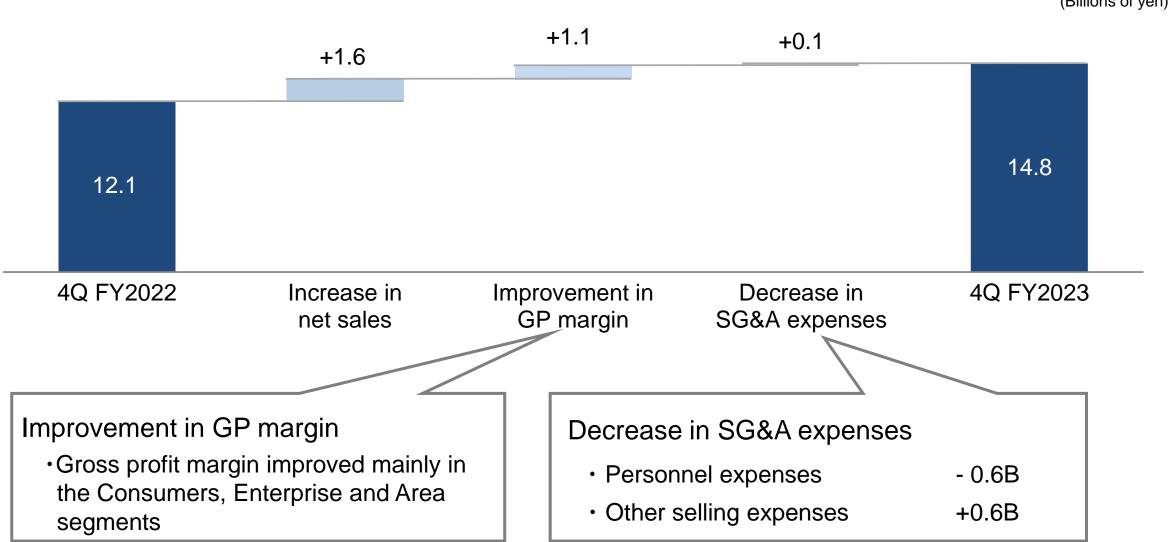

# Op. Income Variance Analysis

4Q 2023 Actual (from October 1 to December 31)

# 4Q 2023 Actual (from October 1 to December 31)

|              | 4Q FY2022 |               | 4Q FY2023 |               | Changes   |               |
|--------------|-----------|---------------|-----------|---------------|-----------|---------------|
|              | Net sales | Op.<br>Income | Net sales | Op.<br>Income | Net sales | Op.<br>Income |
| Consumers    | 42.7      | 4.4           | 40.9      | 5.0           | -1.8      | +0.6          |
| Enterprise   | 53.7      | 4.1           | 60.1      | 5.3           | +6.3      | +1.2          |
| Area         | 59.3      | 3.8           | 58.9      | 4.8           | -0.4      | +1.0          |
| Professional | 8.4       | 0.1           | 9.7       | 0.2           | +1.3      | +0.1          |
| Other        | -4.1      | -0.3          | -4.7      | -0.5          | -0.6      | -0.2          |
| Total        | 160.1     | 12.1          | 164.9     | 14.8          | +4.9      | +2.7          |

<sup>%&</sup>quot;Other" includes elimination of intersegment transactions, shared service businesses and corporate expenses that are not allocated to each segment.