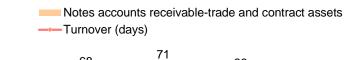

#### [Reference] Results of main consolidated companies

Canon IT Solutions Inc.

|            | 40   | )    | Changes |      |  |
|------------|------|------|---------|------|--|
|            | 2022 | 2023 | Amount  | %    |  |
| Net sales  | 29.2 | 33.9 | +4.7    | +16% |  |
| Op. income | 2.8  | 3.8  | +1.0    | +34% |  |