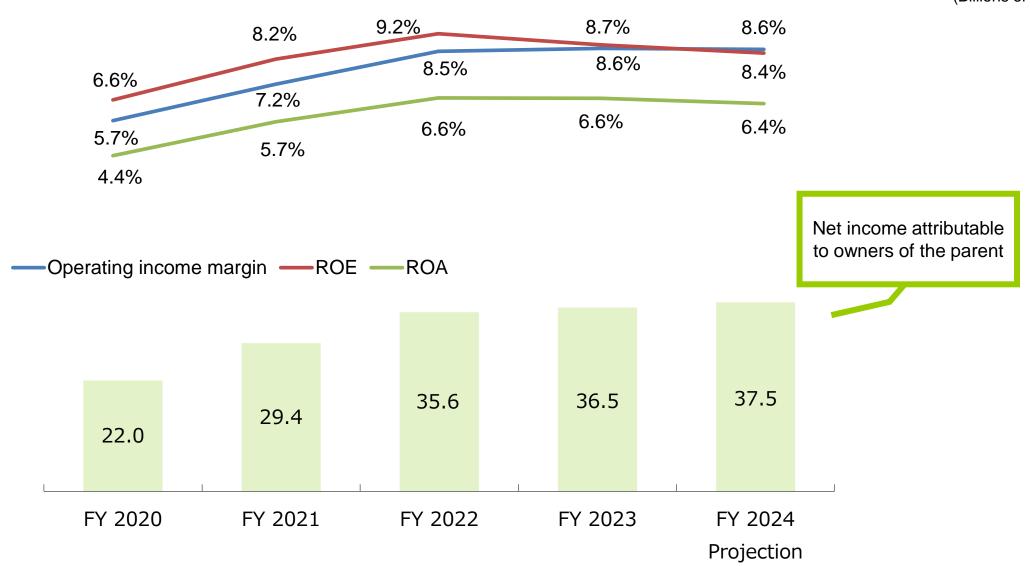

# Summary of Results

|                         | FY2022  | FY2023 Changes |         |     |
|-------------------------|---------|----------------|---------|-----|
|                         |         |                | Amount  | %   |
|                         |         |                |         |     |
| Net sales               | 588.1   | 609.5          | +21.3   | +4% |
|                         | (33.9%) | (33.6%)        | (-0.3%) |     |
| Gross profit            | 199.3   | 204.5          | +5.2    | +3% |
|                         | (8.5%)  | (8.6%)         | (+0.1%) |     |
| Operating income        | 49.9    | 52.5           | +2.5    | +5% |
|                         | (8.7%)  | (8.8%)         | (+0.1%) |     |
| Ordinary income         | 51.0    | 53.6           | +2.6    | +5% |
| Net income attributable | (6.0%)  | (6.0%)         | (-0.1%) |     |
| to owners of the parent | 35.6    | 36.5           | +0.9    | +3% |

# Summary of Projections

|                                                 | FY2023                | FY2024                 | Changes                | 3   |
|-------------------------------------------------|-----------------------|------------------------|------------------------|-----|
|                                                 | Actual                | Projection             | Amount                 | %   |
|                                                 |                       |                        |                        |     |
| Net Sales                                       | 609.5                 | 630.0                  | +20.5                  | +3% |
|                                                 | (0.60/)               | (0.60/)                | ( 0 00/)               |     |
| Operating Income                                | (8.6%)<br><b>52.5</b> | (8.6%)<br><b>54.</b> 0 | (-0.0%)<br><b>+1.5</b> | +3% |
|                                                 | (0.00()               | (0.70/)                | ( 0 40()               |     |
| Ordinary Income                                 | (8.8%)<br><b>53.6</b> | (8.7%)<br><b>55.</b> 0 | (-0.1%)<br><b>+1.4</b> | +3% |
|                                                 |                       |                        |                        |     |
| Net income attributable to owners of the parent | (6.0%)<br><b>36.5</b> | (6.0%)<br>37.5         | (-0.0%)<br><b>+1.0</b> | +3% |