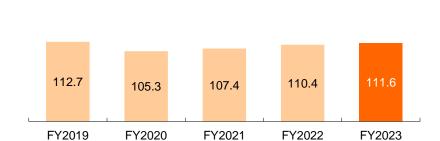

#### [Reference] Results of main consolidated companies

Canon IT Solutions Inc.

|            | 40   | )    | Changes |      |  |
|------------|------|------|---------|------|--|
|            | 2022 | 2023 | Amount  | %    |  |
| Net sales  | 29.2 | 33.9 | +4.7    | +16% |  |
| Op. income | 2.8  | 3.8  | +1.0    | +34% |  |