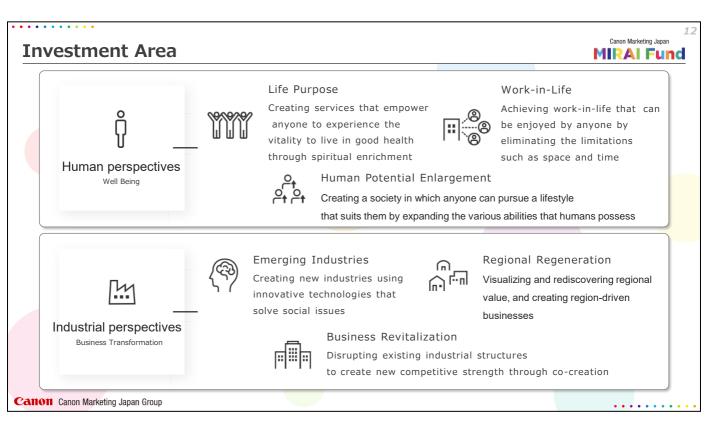

• This new fund is named Canon Marketing Japan MIRAI Fund. This name embodies our aspiration to accelerate the creation of future markets.

- In the process of studying the scope of investment, we assumed social issues in areas not confined to those of our existing businesses. We imagined social issues with a future-oriented approach and output a significant volume of views and ideas on what the world we wish to create.
- Consequently, we organized our ideas broadly into two types of perspectives. One is human perspectives and the other is industrial perspectives.
- Traditionally, the Canon MJ Group has leveraged the strength of marketing for solving social issues and for cultivating new markets in the B2C and B2B sectors.
- We see these two kinds of perspectives as best suited to our initiatives for new markets by utilizing the marketing strength and organizational capabilities that we have cultivated.
- Canon Marketing Japan MIRAI Fund has settled on six areas from these two perspectives. It will invest widely in startups holding the latest technologies and business ideas related to these areas in a bid to accelerate collaboration towards business creation based on future social issues.
- From human perspectives, we will consider working with startups in the area of healthcare technologies, for example, with a view to creating personalized health and medical care.
- From industrial perspectives, we will seek to collaborate with startups in the domain of food technologies, for example, that strive to stimulate the food industry.
- We will revise these investment areas regularly to continue creating new businesses that will help solve social issues in a future-oriented approach.
- We are eager to work hand-in-hand with startups sharing the same aspirations to accelerate the implementation of advanced technologies in society.