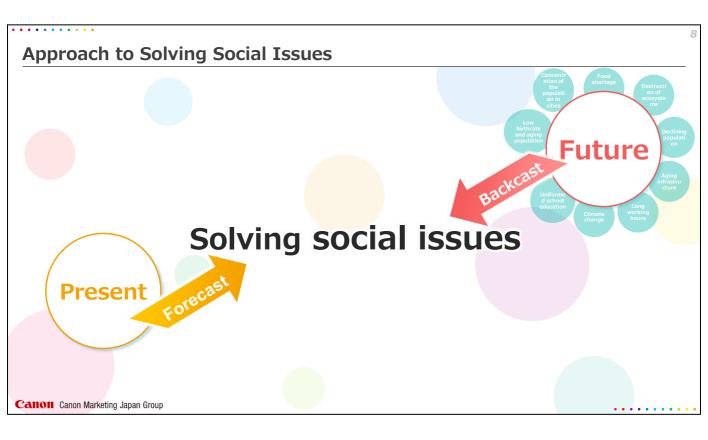

- We will now move on to look at specific measures towards the Purpose.
- With a view to achieving continuous growth from 2026 onwards, the Canon MJ Group will expand its existing businesses from a forecasting perspective and will step up actions towards new fields from a backcasting perspective based on increasingly complicated and serious social issues. In so doing, we will strive to solve social issues.