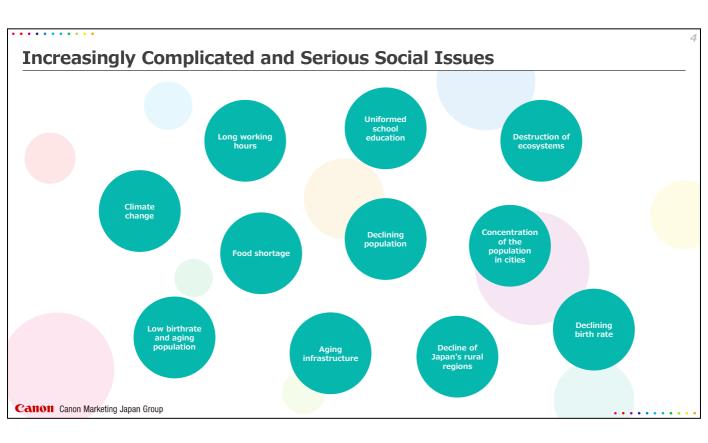

- Social issues today are becoming more complicated and serious at an accelerating pace.
- Now we are looking back on the past 55 years of our operation to think about the next 50 years.
- Amid accelerating changes and increasing uncertainty, the Canon MJ Group is determined to continue solving an extensive range of future social issues together with its stakeholders.