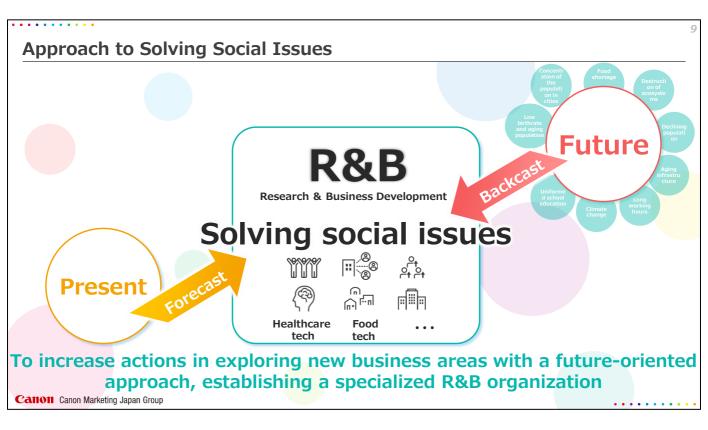

- As a practical engine for achieving this, we launched a new specialized organization from this January that plays both research and business development (R&B) functions, which are in other words a search function and a new business creation function. We gathered members with different experience and skills from inside and outside the company to form this new organization.
- The R&B organization is a specialized organization for constantly tackling new fields with a future-oriented approach.
- It will strive to step into, for example, healthcare technologies and food technologies, or other new business areas that are not an extension of the Canon MJ Group's existing businesses.